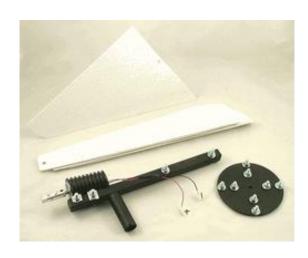

## **General Description**

Do it yourself windmill kit, very simple to put together. With WH02 you can be generating wind power in an hour or two. It is constructed from simple materials like sheet plastic and PVC pipe, this small wind turbine is perfect for someone who wants to experiment with wind energy or for a small cabin system.

## **Technical specifications:**

- Output max. 2.25 amps @ max. 22V. typical output is less than 1 amp.
- Optimum wind speed: 15 mph
- Max. wind speed: 20 mph
- The unit is designed to sit on 1" electrical EMT pipe (available at hardware and home improvement stores) for your pole (not included).
- Does not include battery, we recommend a min. of 32 amp-hr AGM battery.
- The turbine has 5 blades
- Blades are 30cm long and the diameter of prop approximately 64cm. Unit is about 51cm long from tip of prop to end of tail fin.
- Complete instructions included.