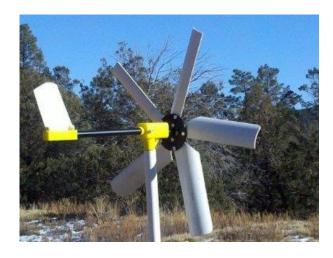

## 50 Watt Wind Turbine (WH02)

## **General Description**

Do it yourself windmill kit, very simple to put together. With WH02 you can be generating wind power in an hour or two. It is constructed from simple materials like sheet plastic and PVC pipe, this small wind turbine is perfect for someone who wants to experiment with wind energy or for a small cabin system.

## **Technical specifications:**

- Output max. 2.25 amps @ max. 22V. typical output is less than 1 amp.
- Optimum wind speed: 15 mph
- Max. wind speed: 20 mph
- The unit is designed to sit on 1" electrical EMT pipe (available at hardware and home improvement stores) for your pole (not included).
- Does not include battery, we recommend a min. of 32 amp-hr AGM battery.
- The turbine has 5 blades
- Blades are 30cm long and the diameter of prop approximately 64cm. Unit is about 51cm long from tip of prop to end of tail fin.
- Complete instructions included.