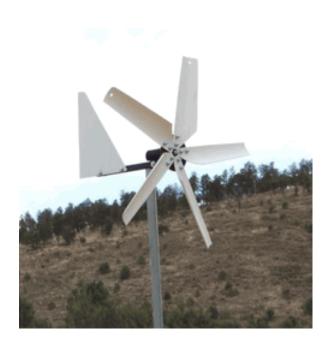

## 50 Watt Wind Turbine (WH02)

## **General Description**

Do it yourself windmill kit, very simple to put together. With WH02 you can be generating wind power in an hour or two. It is constructed from simple materials like sheet plastic and PVC pipe, this small wind turbine is perfect for someone who wants to experiment with wind energy or for a small cabin system.

## **Technical specifications:**

- Output max. 2.25 amps @ max. 22V. typical output is less than 1 amp.
- Optimum wind speed: 15 mph
- Max. wind speed: 20 mph
- The unit is designed to sit on 1" electrical EMT pipe (available at hardware and home improvement stores) for your pole (not included).
- Does not include battery, we recommend a min. of 32 amp-hr AGM battery.
- The turbine has 5 blades
- Blades are 30cm long and the diameter of prop approximately 64cm. Unit is about 51cm long from tip of prop to end of tail fin.
- Complete instructions included.