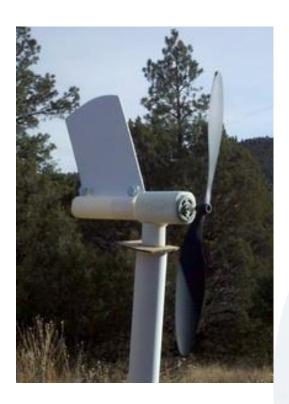

## 15 Watt Wind Turbine (WH01)

## **Technical specifications:**

- WH01 is the Cyber 15 high speed wind turbine generator.
- It produces 14 volts DC and .75 amps in 40 mph winds and the output increases as wind speed increases.
- The turbine is very compact, measuring approximately 25mc long and utilizing a 2-blade 30cm propeller.
- Weight: 350gr
- The turbine is very quiet even though it easily turns over 1000rpm in 25mph winds. This is verified with an optical tachometer.
- Ideal for educational purposes and demonstration of how a wind turbine operates.