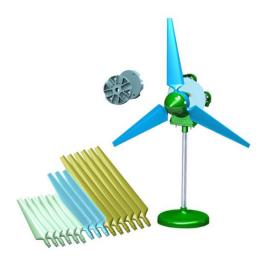

## **General Description**

PWH8 is a hybrid system for teaching and learning about the renewable energies sector. This system consists of a wind turbine (PWH3), a 9W solar panel and the PC 101 unit but with 12 experiments instead of 8. PWH3 is the most complete Educational Wind Turbine on the Market. 3 different size blades, pitch built into the Hub, completely hands on and with the ability to customize your do-it-yourself generator using prewound coils and rare earth magnets. Test up to 6 blades at once with built in pitch angles. Each size blade comes with 6 blades. (6", 8", and 10" blades included). It also includes a manual for building your Wind Turbine.