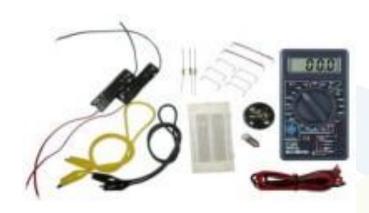

The 9W solar panel combined with the PC101 module gives you endless possibilities of experimentation with the sun and the solar power in general. With PWV8 you can study wind energy, solar energy or both and even an introduction to electric circuits. Have fun and learn with the solar & wind education lab.