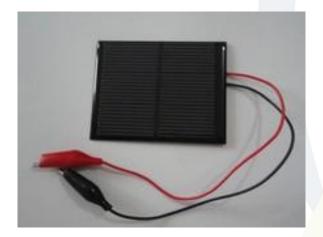

The 9W solar panel combined with the PC101 module gives you endless possibilities of experimentation with the sun and the solar power in general. With PWV8 you can study wind energy, solar energy or both and even an introduction to electric circuits. Have fun and learn with the solar & wind education lab.