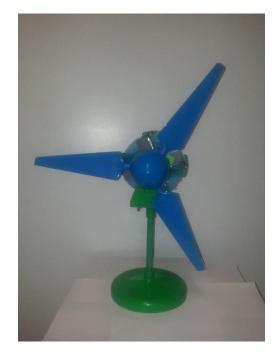

## Sky-Z Mini Wind Education Turbine (PWH12)

## **General Description**

PWH12 is a simple vertical wind turbine, approximately 51cm of height, which helps students, 8 years of age and older, to learn the basics about wind energy. It is a do-it-yourself project that consists of many parts. Among them is a build your own magnetic induction generator using 4 coils and 4 magnets and a 3 blade hub with variable pitch angles. This wind turbine is able to produce 1v to 4v at .15mA.

## **Technical Specifications:**

- 3 x 15cm Blades,
- 2 x 3-Blade Hubs
- Shaft
- Nose Cone
- Nacelle face
- Nacelle Base
- Coil Housing
- Tower
- Tower Base
- Magnet Disc
- 4x 20mm Screws,
- 3x 30mm Screws
- Double sided tape