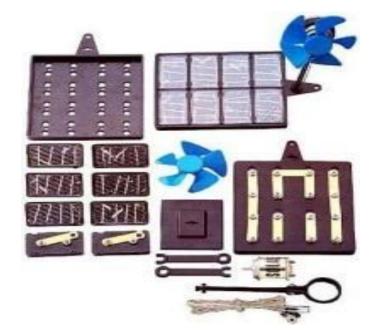

## **General Description**

This advanced level solar cell education kit is designed to teach series and parallel circuit concepts integrated with solar technology. It comes with 8 individual solar cells than can produce 0.4V/100mA each. The kit contains a central frame hub to connect the cells in differing configurations to optimize power outputs. The detailed instructions that come with the kit walk users through the basic configurations, empowering them to experiment further. This device can power a motor (included), recharge batteries, and power various external devices. It gives you many possibilities to experiment with the sun, while making the experience as fun as possible.

## **Technical specifications:**

- 8 individual solar cells (0.4V/100mA each)
- Central solar frame for connecting all 8 cells
- Detailed instructions for connecting the cells in parallel and series circuits
- Can be used to power a motor (included) or other external devices
- Highly adjustable for optimizing power output